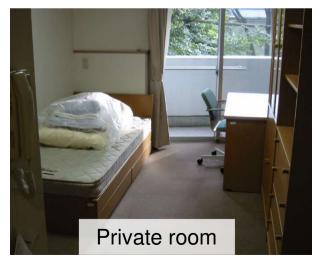

# Private room (20m²)

#### Available

Unit-bathroom,
Single bed,
Desk & chair,
Bookshelf,
Wardrobe,
Trash can,
Shoe rack,
Air conditioner,
Interphone,
Wi-Fi

#### Option Required

Bedding & linen lease fee: ¥23,000~/year, ¥14,000~/semester \*prices for beddings are subject to change.