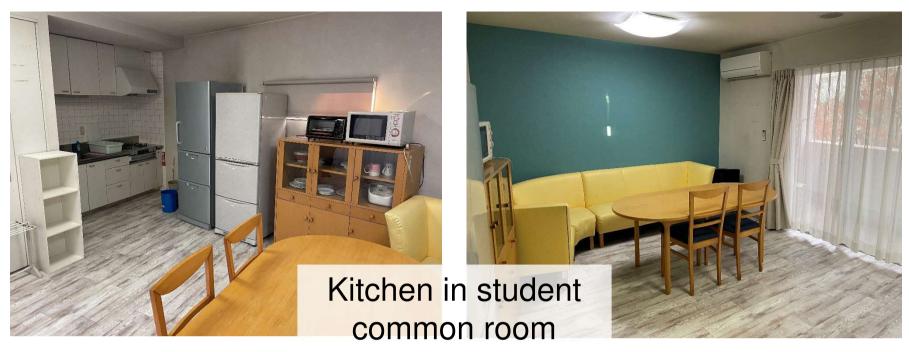

### Common Room for Student

\*Five private rooms share one common room.

### Common Room for Student

#### Available

Kitchen,
Microwave,
Toaster,
Refrigerator,
Cupboard,
Dining table/ chair,
TV,
Air conditioner,
Vacuum cleaner,
Coin Laundries
(Washing machine: ¥200/hour,
Dryer: ¥200/hour)