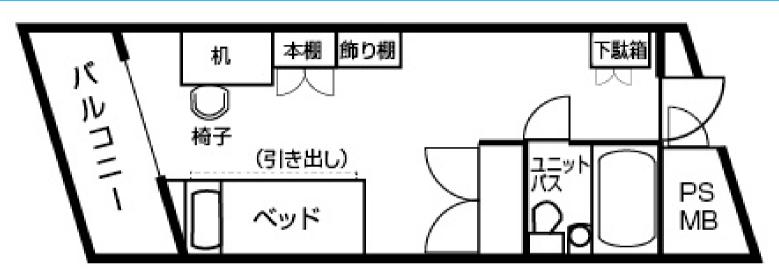

# Private room (20m²)

#### Available

Unit-bathroom,
Single bed,
Desk & chair,
Bookshelf,
Wardrobe,
Trash can,
Shoe rack,
Air conditioner,
Interphone,
Wi-Fi

#### Option Required

Bedding & linen lease fee: ¥23,000~/year, ¥14,000~/semester \*prices for beddings are subject to change.