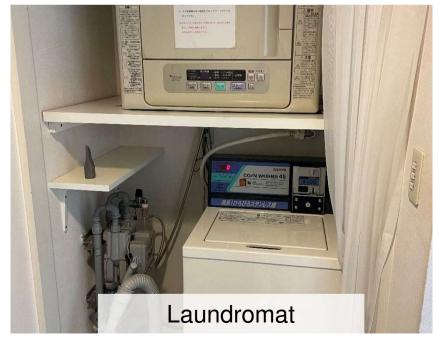

#### Available

Kitchen,
Microwave,
Toaster,
Refrigerator,
Cupboard,
Dining table/ chair,
TV,
Air conditioner,
Vacuum cleaner,
Coin Laundries
(Washing machine: ¥200/hour,
Dryer: ¥200/hour)

### Residence Fee

- \* Rent: ¥2,100/day

  (Excluding meals, heat, light and water)
- \* **Deposit: ¥40,000** (Refundable)
- \* Bedding & linen lease fee: ¥23,000~/year,¥14,000~/semester (prices for beddings are subject to change)
- \* Coin Laundries : Washing machine: ¥200/hour, Dryer: ¥200/hour
- \* Heat, light and water: Contracting on your own (Reference: Approximately ¥8,000-¥10,000/month)
- \* Meals: Preparing food for yourself
  (Reference: Approximately ¥25,000-¥30,000/month)