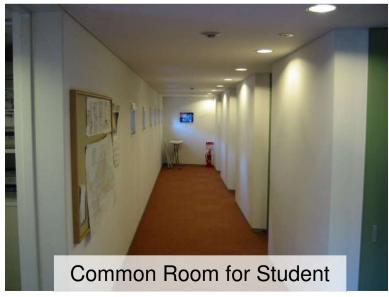

### Common Room for Student

\*Five private rooms share one common room.

### Common Room for Student

#### Available

Kitchen,
Microwave,
Toaster,
Refrigerator,
Cupboard,
Dining table/ chair,
TV,
Air conditioner,
Vacuum cleaner,
Coin Laundries
(Washing machine: ¥200/hour,
Dryer: ¥200/hour)

### Prepare by yourself

Cookware, Tableware