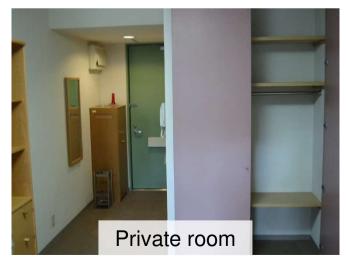

# Private room (20m²)

#### Available

Unit-bathroom,
Single bed,
Desk & chair,
Bookshelf,
Wardrobe,
Trash can,
Shoe rack,
Air conditioner,
Interphone,
Wi-Fi