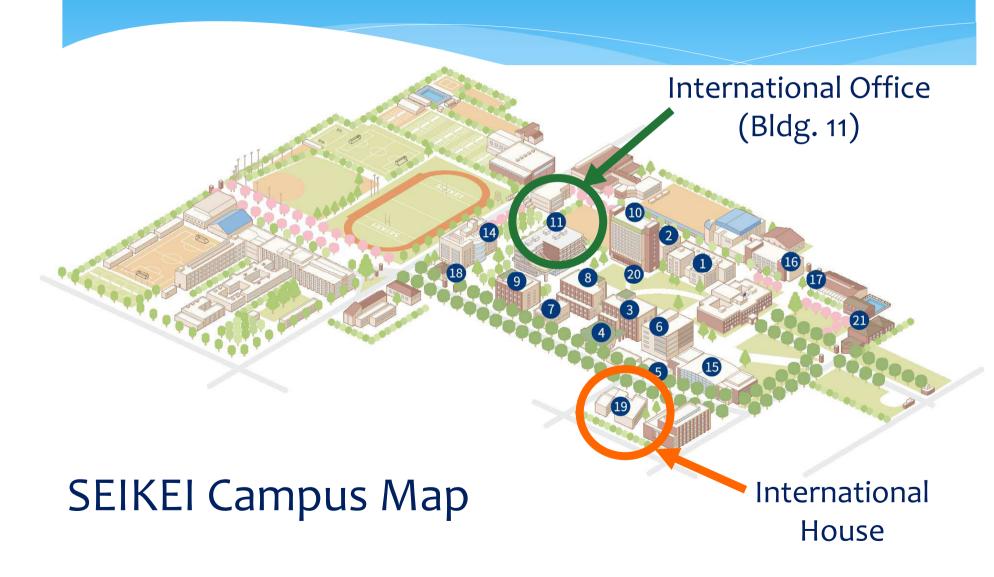

### Location

### "The international house, Kokusaikouryu-kaikan"(国際交流会館)

#### < Address >

3-6-35 Kichijoji-Kitamachi, Musashino-shi Tokyo, 180-0001 Japan

#### <Access>

20-minute walk from Kichijoji station / 1-minute walk from Seikei University