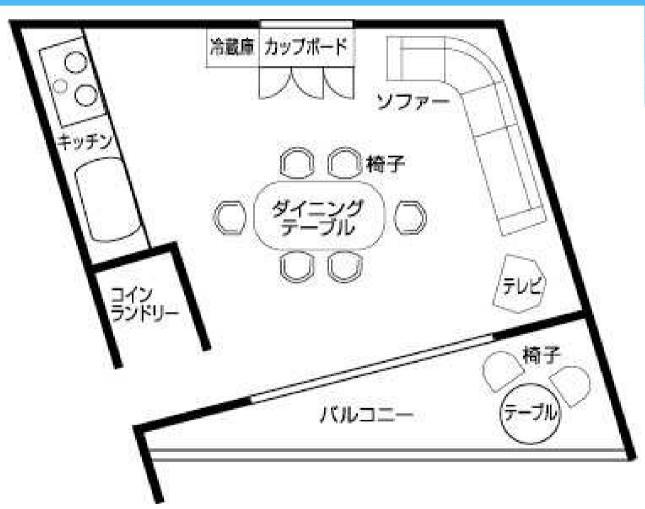

### Common Room for Student

\*Five private rooms share one common room.

### Common Room for Student

#### Available

Kitchen,
Microwave,
Toaster,
Refrigerator,
Cupboard,
Dining table/ chair,
TV,
Air conditioner,
Vacuum cleaner,
Coin Laundries
(Washing machine: ¥200/hour,
Dryer: ¥200/hour)