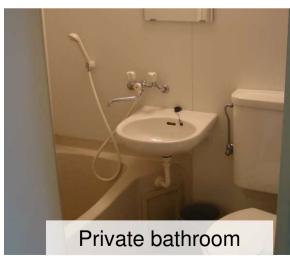

#### Available

Unit-bathroom,
Single bed,
Desk & chair,
Bookshelf,
Wardrobe,
Trash can,
Shoe rack,
Air conditioner,
Interphone,
Wi-Fi